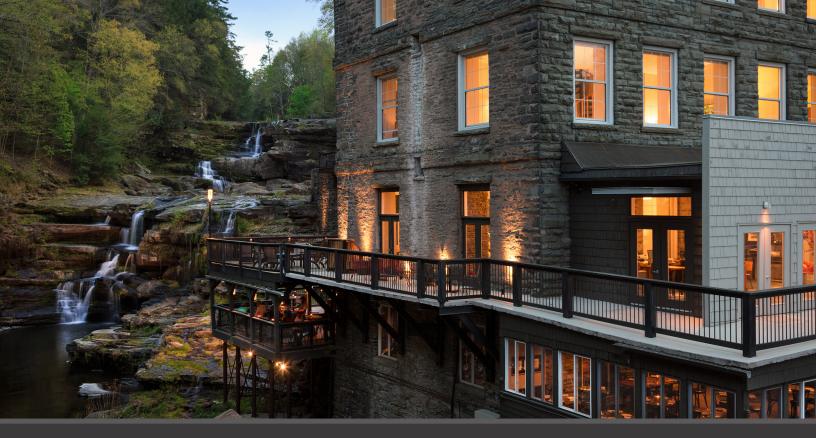

# LEDGESHOTEL

GREAT DECK

GREAT ROOM

GLASS-WINE.BAR.KITCHEN

## LEDGES HOTEL MEETING EXPERIENCE

- MEETINGS AND SPECIAL EVENTS AT LEDGES PROVIDE GUESTS A SOPHISTICATED SETTING WHILE EXPERIENCING THE NATURAL BEAUTY AND SERENITY OF THE RIVER GORGE FALLS. THE ARCHITECTURE AND DESIGN AT THE HOTEL OFFER PICTURESQUE VIEWS OF THE NATURAL SURROUNDINGS.
- OFFERS SINGLE ROOMS AND FULLY EQUIPPED SUITES THAT BRING THE OUTSIDE IN WITH PANORAMIC VIEWS AND A RUSTIC-MODERN DESIGN STYLE.
- THE HOTEL IS AN EASY 35 MILE DRIVE FROM THE WILKES BARRE/SCRANTON INTERNATIONAL AIRPORT.